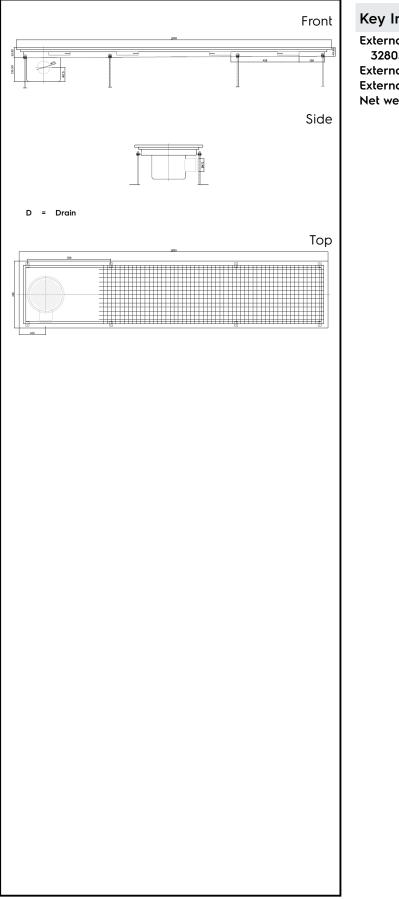

Floor Drains and Collecting Tanks Floor Drain with Stainless Steel Grate and Side Drain - Horizontal outlet 400x1850 mm

| 328059 (FDC40185) | Floor drainage channel with<br>s/s grate, side drain -<br>horizontal outlet, 400x1850 |
|-------------------|---------------------------------------------------------------------------------------|
| Short Form Speci  | fication                                                                              |
| Item No.          |                                                                                       |
|                   | aless steel. Collecting tank with side<br>pipe. Anti-slip mesh grate.                 |

### Floor Drains and Collecting Tanks Floor Drain with Stainless Steel Grate and Side Drain - Horizontal outlet 400x1850 mm

### Key Information:

| External dimensions, Width:  |         |
|------------------------------|---------|
| 328059 (FDC40185)            | 1850 mm |
| External dimensions, Depth:  | 400 mm  |
| External dimensions, Height: | 200 mm  |
| Net weight:                  | 30 kg   |